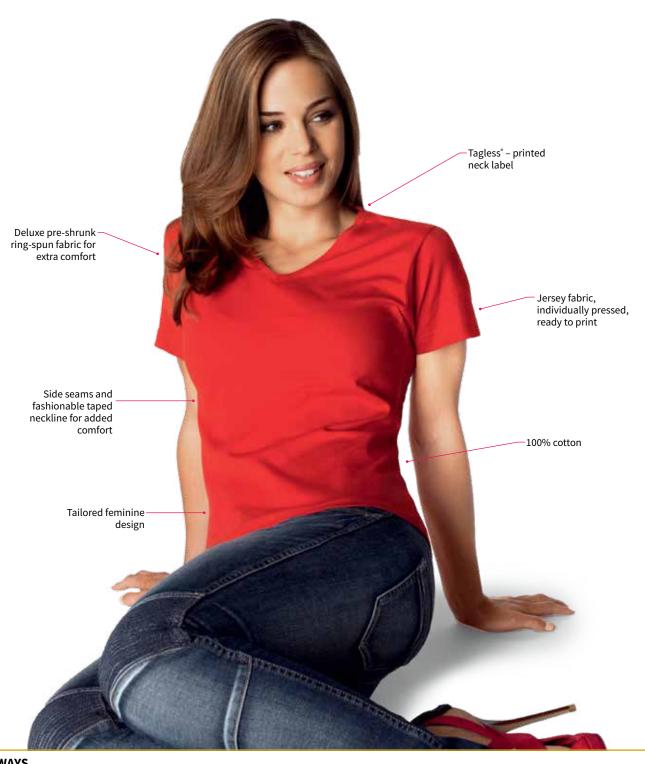

## Women's V-Neck 190 gsm

The featured V-neck adds femininity and style to this superior t-shirt.

## Women's V-Neck 190 gsm

**SPECIFICATIONS** 

MATERIAL: 100% cotton

**SIZES:** 8–16 (S–2XL)

Measurements are subject to an acceptable tolerance.

**DECORATION TYPES:** Embroidery, Plastisol, Screenprint, Supacolour

• Deluxe pre-shrunk ring-spun fabric for extra comfort

Tailored feminine design

Jersey fabric, individually pressed, ready to print

Side seams and fashionable taped neckline for added comfort

Tagless® – printed neck label

**COLOURWAYS:** Black Opal, Bright Royal, Grey Heather, Light Pink, Kelly Green, Navy,

Scarlet Red, Strawberry, White