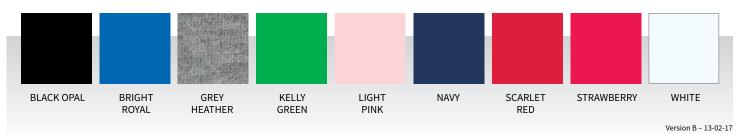

## **COLOURWAYS**

Side seams and fashionable taped neckline for added comfort

Tagless® – printed neck label

**COLOURWAYS:** Black Opal, Bright Royal, Grey Heather, Light Pink, Kelly Green, Navy,

Scarlet Red, Strawberry, White